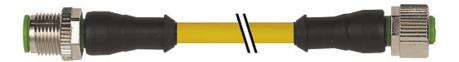

## MSBLO-A-T 014 1,0m

Male straight to female straight M12 - M12 4-pole

## Image



R

ELEKTRONIK stay connected

## Approvals



| 40021       schnical Data       erating voltage     max. 250 V AC/DC       pyly current per contact (40 °C)     max. 4 A       screw thread M12 x 1 mm² (recommended torque = 0.6 Nm) self-securing     screw thread M12 x 1 mm² (recommended torque = 0.6 Nm) self-securing       tection     IP67       mperature range     25+85 °C, depending on cable quality       ble     4 x 0.34 mm²       re isolation     V C (br, wh, bl, bk)       table for C+tracks     no       ket     PVC       ter diameter of wires     3